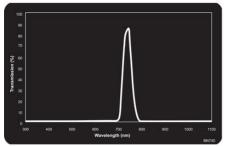

## **MIDWEST OPTICAL - BN740**

F/BN740-C Bandpassfilter - narrow, 740nm, for C-Mount

Near-IR bandpass filter

- Work area 720-770 nm
- For IR LED